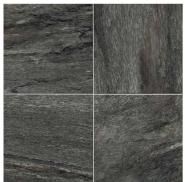

## **VISIONSTONE**

**PORCELAIN Tile** 

4 colours

2 Finishes

1 Size

An innovative production process creates a clear expression of quality and creativity.

Exclusive mixing technology achieves a different pattern on every tile.

Suitable for walls and floors.

Suitable for indoors or outdoors. Medium to high foot traffic areas.

**V3** Moderate variation

| Size        | Finish   | Thickness | Colour Availability |
|-------------|----------|-----------|---------------------|
| 400 x 800mm | Natural  | 9.5mm     | Grey, Plomb, White  |
| 400 x 800mm | Polished | 9.5mm     | Black               |