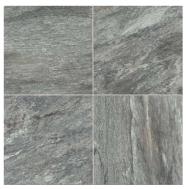

## **VISIONSTONE**

**PORCELAIN Tile** 

4 colours

2 Finishes

1 Size

An innovative production process creates a clear expression of quality and creativity.

Exclusive mixing technology achieves a different pattern on every tile.

Suitable for walls and floors.

Suitable for indoors or outdoors. Medium to high foot traffic areas.

**V3** Moderate variation

| Size        | Finish   | Thickness | Colour Availability |
|-------------|----------|-----------|---------------------|
| 400 x 800mm | Natural  | 9.5mm     | Grey, Plomb, White  |
| 400 x 800mm | Polished | 9.5mm     | Black               |