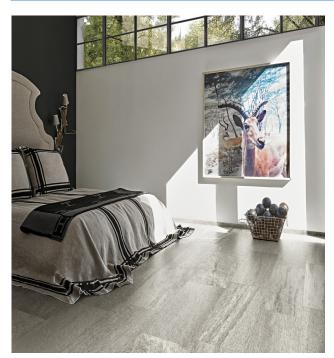

## **VISIONSTONE**

**PORCELAIN Tile** 

4 colours

2 Finishes

1 Size

An innovative production process creates a clear expression of quality and creativity.

Exclusive mixing technology achieves a different pattern on every tile.

Suitable for walls and floors.

Suitable for indoors or outdoors. Medium to high foot traffic areas.

**V3** Moderate variation

| Size        | Finish   | Thickness | Colour Availability |
|-------------|----------|-----------|---------------------|
| 400 x 800mm | Natural  | 9.5mm     | Grey, Plomb, White  |
| 400 x 800mm | Polished | 9.5mm     | Black               |