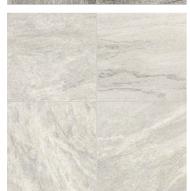

## **VISIONSTONE**

**PORCELAIN Tile** 

4 colours

2 Finishes

1 Size

An innovative production process creates a clear expression of quality and creativity.

Exclusive mixing technology achieves a different pattern on every tile.

Suitable for walls and floors.

Suitable for indoors or outdoors. Medium to high foot traffic areas.

**V3** Moderate variation

| Size        | Finish   | Thickness | Colour Availability |
|-------------|----------|-----------|---------------------|
| 400 x 800mm | Natural  | 9.5mm     | Grey, Plomb, White  |
| 400 x 800mm | Polished | 9.5mm     | Black               |