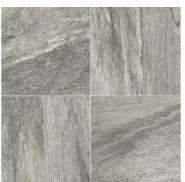

## **VISIONSTONE**

**PORCELAIN Tile** 

4 colours

2 Finishes

1 Size

An innovative production process creates a clear expression of quality and creativity.

Exclusive mixing technology achieves a different pattern on every tile.

Suitable for walls and floors.

Suitable for indoors or outdoors. Medium to high foot traffic areas.

**V3** Moderate variation

| Size        | Finish   | Thickness | Colour Availability |
|-------------|----------|-----------|---------------------|
| 400 x 800mm | Natural  | 9.5mm     | Grey, Plomb, White  |
| 400 x 800mm | Polished | 9.5mm     | Black               |