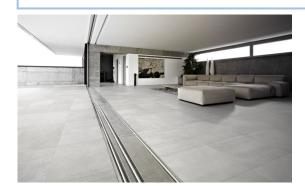

## Masonry Porcelain Tile

3 colours

1 Finish

1 Size

A contemporary porcelain tile with colours born by the trends towards natural stone finishes.

The subtle variations in shading offer an understated realism.

The overall effect is one of strength and durability.

| V3 | Moderate | Variation |
|----|----------|-----------|

| Size                 | Finish  | Thickness | Colour       |
|----------------------|---------|-----------|--------------|
|                      |         |           | Availability |
| 600 x 600 mm         | Natural | 9mm       | All          |
| Penta<br>310 x 410mm | Natural | 9mm       | All          |