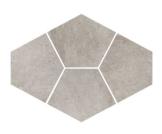

The overall effect is one of strength and durability.

| V3 | Moderate | Variation |
|----|----------|-----------|

| Size                 | Finish  | Thickness | Colour       |
|----------------------|---------|-----------|--------------|
|                      |         |           | Availability |
| 600 x 600 mm         | Natural | 9mm       | All          |
| Penta<br>310 x 410mm | Natural | 9mm       | All          |