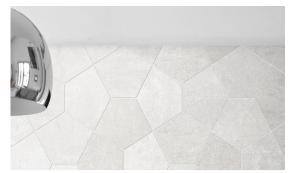

## Masonry Porcelain Tile

3 colours

1 Finish

1 Size

A contemporary porcelain tile with colours born by the trends towards natural stone finishes.

The subtle variations in shading offer an understated realism.

The overall effect is one of strength and durability.

| V3 | Moderate | Variation |
|----|----------|-----------|

| Size                 | Finish  | Thickness | Colour       |
|----------------------|---------|-----------|--------------|
|                      |         |           | Availability |
| 600 x 600 mm         | Natural | 9mm       | All          |
| Penta<br>310 x 410mm | Natural | 9mm       | All          |