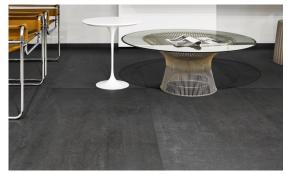

## Masonry Porcelain Tile

3 colours

1 Finish

1 Size

A contemporary porcelain tile with colours born by the trends towards natural stone finishes.

The subtle variations in shading offer an understated realism.

The overall effect is one of strength and durability.

| V3 | Moderate | Variation |
|----|----------|-----------|

| Size                 | Finish  | Thickness | Colour       |
|----------------------|---------|-----------|--------------|
|                      |         |           | Availability |
| 600 x 600 mm         | Natural | 9mm       | All          |
| Penta<br>310 x 410mm | Natural | 9mm       | All          |