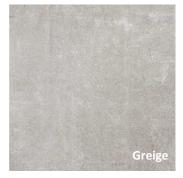

## Masonry Porcelain Tile

3 colours

1 Finish

1 Size

A contemporary porcelain tile with colours born by the trends towards natural stone finishes.

The subtle variations in shading offer an understated realism.

The overall effect is one of strength and durability.

| V3 | Moderate | Variation |
|----|----------|-----------|

| Size                 | Finish  | Thickness | Colour       |
|----------------------|---------|-----------|--------------|
|                      |         |           | Availability |
| 600 x 600 mm         | Natural | 9mm       | All          |
| Penta<br>310 x 410mm | Natural | 9mm       | All          |