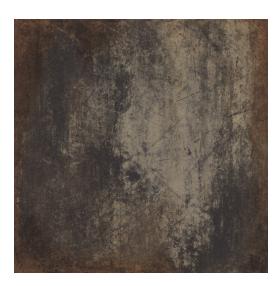

## Quicksilver Porcelain Tile

2 colours

1 Finish

2 Sizes

Metal effect glazed porcelain tile A bohemian chic in line with current trends for practical industrial finishes Distressed metallic effect offers a look of strength and character

| Size               | Finish  | Thickness | Colour<br>Availability |
|--------------------|---------|-----------|------------------------|
| 600 x 600mm        | Natural | 10mm      | Rust / Steel           |
| 75 x 300mm Lozenge | Natural | 10mm      | Steel                  |