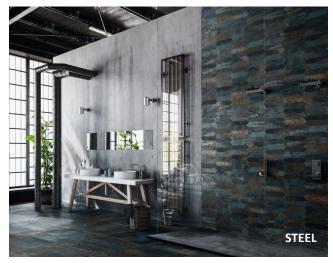

## Quicksilver Porcelain Tile

2 colours

1 Finish

2 Sizes

Metal effect glazed porcelain tile A bohemian chic in line with current trends for practical industrial finishes Distressed metallic effect offers a look of strength and character

| Size               | Finish  | Thickness | Colour<br>Availability |
|--------------------|---------|-----------|------------------------|
| 600 x 600mm        | Natural | 10mm      | Rust / Steel           |
| 75 x 300mm Lozenge | Natural | 10mm      | Steel                  |