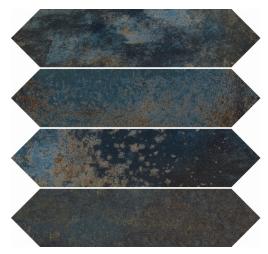

## Quicksilver Porcelain Tile

2 colours

1 Finish

2 Sizes

Metal effect glazed porcelain tile A bohemian chic in line with current trends for practical industrial finishes Distressed metallic effect offers a look of strength and character

| Size               | Finish  | Thickness | Colour<br>Availability |
|--------------------|---------|-----------|------------------------|
| 600 x 600mm        | Natural | 10mm      | Rust / Steel           |
| 75 x 300mm Lozenge | Natural | 10mm      | Steel                  |