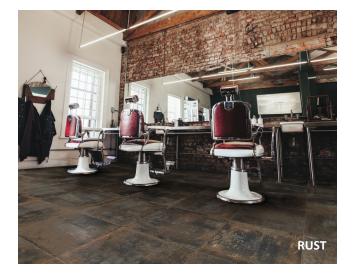

## Quicksilver Porcelain Tile

2 colours

1 Finish

2 Sizes

Metal effect glazed porcelain tile A bohemian chic in line with current trends for practical industrial finishes Distressed metallic effect offers a look of strength and character

| Size               | Finish  | Thickness | Colour<br>Availability |
|--------------------|---------|-----------|------------------------|
| 600 x 600mm        | Natural | 10mm      | Rust / Steel           |
| 75 x 300mm Lozenge | Natural | 10mm      | Steel                  |