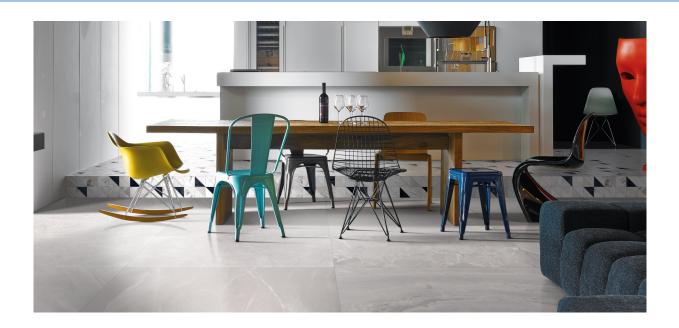

## Eden Floor & Wall Tile

5 colours

1 Finish

1 Size

Our Colosseum collection has been created to provide all of the elegance and natural beauty of some of the world's most distinguished naturally veined marbles, but without the need for ongoing maintenance and sealing. Vibrant depth and veins have been intensified with an antique effect to give a vintage allure, all the while maintaining the sense of class that only classical marbles can offer.