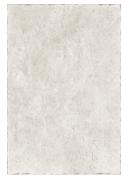

Silver

Almond

| Size        | Finish  | Thickness | Colour       |
|-------------|---------|-----------|--------------|
|             |         |           | Availability |
| 600 x 900mm | Natural | 10mm      | All          |