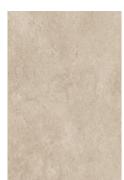

Silver

Almond

| Size        | Finish  | Thickness | Colour       |
|-------------|---------|-----------|--------------|
|             |         |           | Availability |
| 600 x 900mm | Natural | 10mm      | All          |