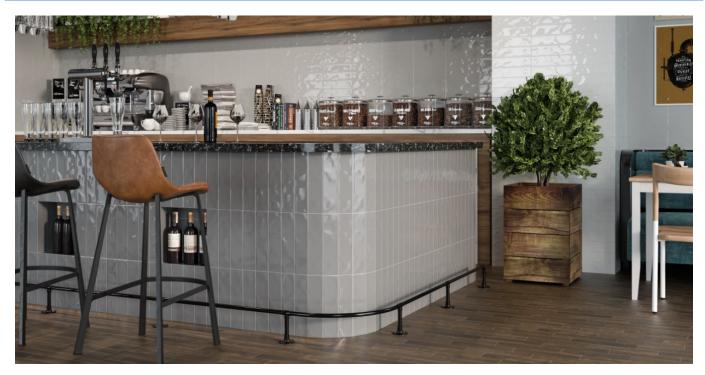

5 Colours

1 Finish

1 Size

Inspired by the fluidity and depth of watercolour art. Its soft, flowing colour evokes a sense of tranquillity and creativity.

| White |      | Grey |      | lvory |
|-------|------|------|------|-------|
|       |      |      |      |       |
|       | Aqua |      | Teal |       |