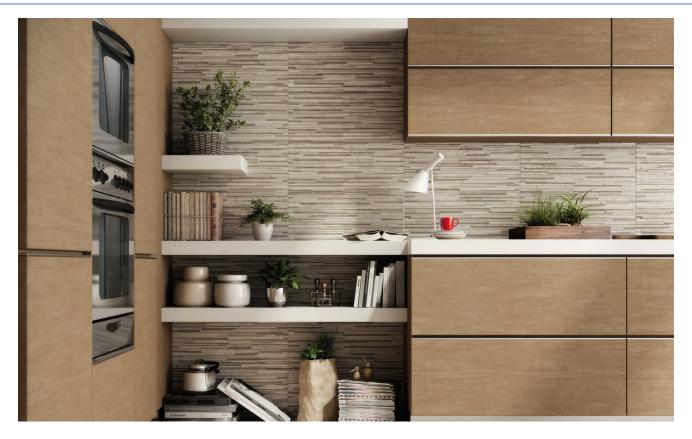

## **PRIMA**

Wall Tile

2 Colours

1 Finish

1 Size

Elevate your space with the bold texture and dynamic movement of these 3D-effect tiles. Inspired by the raw beauty of natural stone and wood grain, their layered design creates a striking interplay of light and shadow.

| В | e | i | g | e |
|---|---|---|---|---|
|   |   |   |   |   |

| Size        | Finish  | Thickness | Colour       |  |
|-------------|---------|-----------|--------------|--|
|             |         |           | Availability |  |
| 260 x 605mm | Natural | 8.5mm     | All          |  |