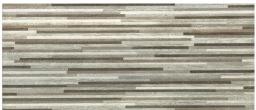

| В | e | i | g | e |
|---|---|---|---|---|
|   |   |   |   |   |

| Size        | Finish  | Thickness | Colour       |  |
|-------------|---------|-----------|--------------|--|
|             |         |           | Availability |  |
| 260 x 605mm | Natural | 8.5mm     | All          |  |