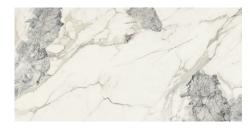

Victoria

| Size         | Finish  | Thickness | Colour       |
|--------------|---------|-----------|--------------|
|              |         |           | Availability |
| 600 x 1200mm | Natural | 9mm       | All          |