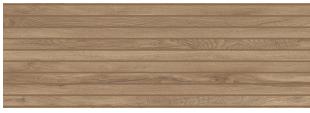

Taupe

| Size         | Finish  | Thickness | Colour       |
|--------------|---------|-----------|--------------|
|              |         |           | Availability |
| 333 x 1000mm | Natural | 10mm      | All          |