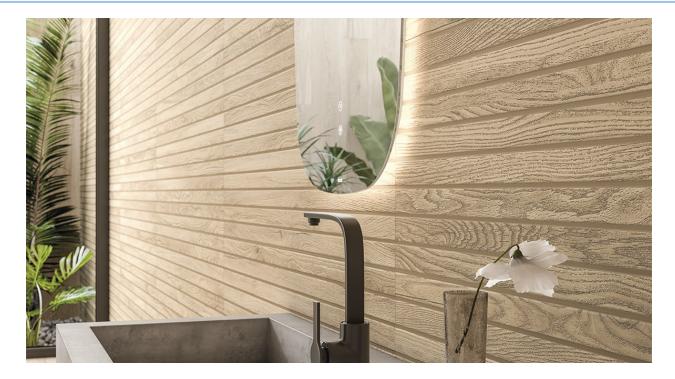

2 Colours

1 Finish

1 Size

Capturing the soul of oak in its purest form, this collection radiates character and charm. Striking, beautifully detailed knots give each piece a unique, refined allure, infusing spaces with warmth, authenticity, and undeniable sophistication.

Taupe

| Size         | Finish  | Thickness | Colour       |
|--------------|---------|-----------|--------------|
|              |         |           | Availability |
| 333 x 1000mm | Natural | 10mm      | All          |