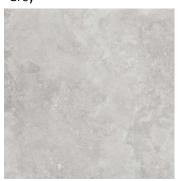

Grey

Natural

| Size        | Finish  | Thickness | Colour       |
|-------------|---------|-----------|--------------|
|             |         |           | Availability |
| 450 x 450mm | Natural | 9mm       | All          |