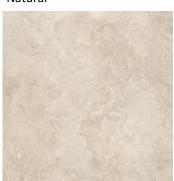

Grey

Natural

| Size        | Finish  | Thickness | Colour       |
|-------------|---------|-----------|--------------|
|             |         |           | Availability |
| 450 x 450mm | Natural | 9mm       | All          |