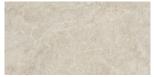

Grey

Grey Decor

Natural

Natural Decor

| Size        | Finish          | Thickness | Colour       |
|-------------|-----------------|-----------|--------------|
|             |                 |           | Availability |
| 300 x 600mm | Natural & Decor | 9mm       | All          |