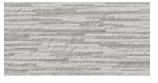

Grey

Grey Decor

Natural

Natural Decor

| Size        | Finish          | Thickness | Colour       |
|-------------|-----------------|-----------|--------------|
|             |                 |           | Availability |
| 300 x 600mm | Natural & Decor | 9mm       | All          |