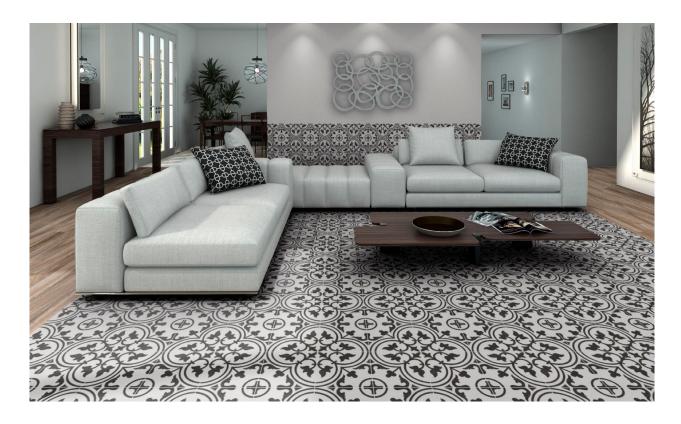

1 Colour

1 Finish

1 Size

Delicate geometric and floral motifs intertwine in a harmonious composition, creating a subtle yet captivating visual effect. The soft contrast between the white base and the detailed engravings adds depth and texture, making it a versatile choice for both modern and vintage-inspired spaces.