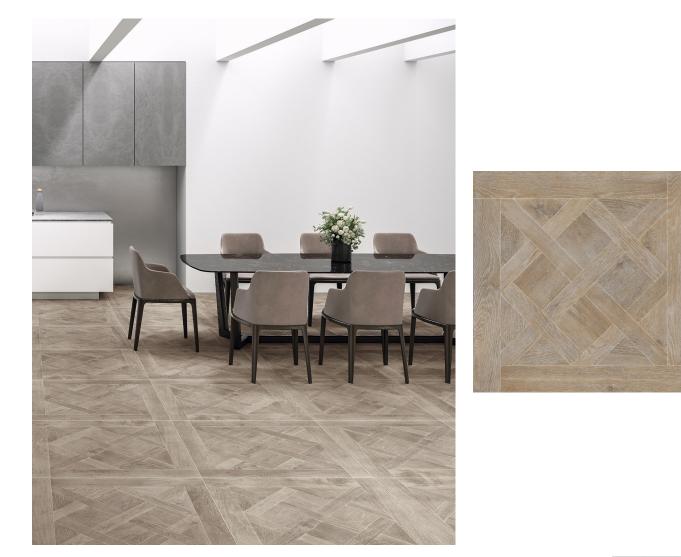

1 Colour

1 Finish

1 Size

A stunning oak wood-effect tile featuring a beautifully natural 'Versailles' marquetry pattern. Its elegant design brings warmth and character to any space, making it a perfect choice for a variety of interiors, from classic to contemporary.

| Size        | Finish  | Thickness | Colour       |
|-------------|---------|-----------|--------------|
|             |         |           | Availability |
| 900 x 900mm | Natural | 9mm       | N/A          |