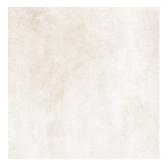

Beige

| Size        | Finish  | Thickness | Colour       |
|-------------|---------|-----------|--------------|
|             |         |           | Availability |
| 600 x 600mm | Natural | 9.5mm     | All          |