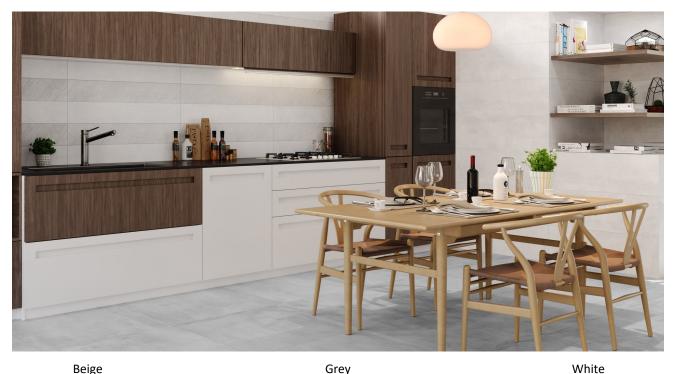

3 Colours

1 Finish

1 Size

Bring a sleek sophistication with a modern edge. Their clean lines and subtle texture create a sense of balance and serenity, perfect for contemporary interiors. Designed to elevate any space, they blend minimalism with effortless elegance for a truly refined finish.

Beige

| Size        | Finish  | Thickness | Colour       |
|-------------|---------|-----------|--------------|
|             |         |           | Availability |
| 600 x 600mm | Natural | 9.5mm     | All          |