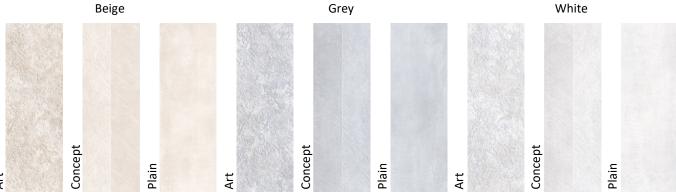

## ZENITH WALL

3 Colours

3 Finishes

1 Size

Bring a sleek sophistication with a modern edge. Their clean lines and subtle texture create a sense of balance and serenity, perfect for contemporary interiors. Designed to elevate any space, they blend minimalism with effortless elegance for a truly refined finish.

| Size        | Finish  | Thickness | Colour<br>Availability |
|-------------|---------|-----------|------------------------|
| 300 x 900mm | Natural | 9.5mm     | All                    |

Print colours may vary from actual tiles. Please request samples from our office