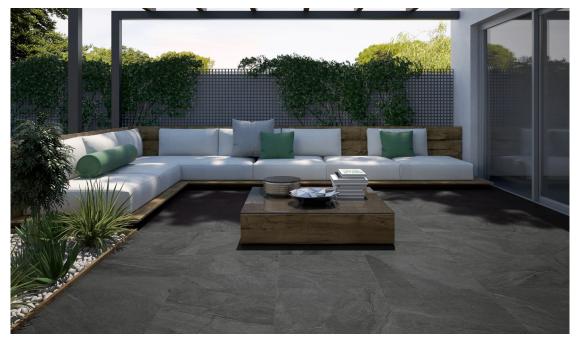

## **ANTARES**

Floor Tile

3 colours

1 Finish

1 Size

A bold statement in contemporary outdoor design, where durability meets refined aesthetics. Crafted with a keen eye for modernity, featuring a sophisticated stone-inspired texture, layered with subtle tonal variations that mimic the organic movement of natural surfaces. Create a sense of grandeur and spatial rhythm, perfect for all external areas.

White

Light

Argent

| Size        | Finish  | Thickness | Colour<br>Availability |
|-------------|---------|-----------|------------------------|
| 600 x 900mm | Natural | 20mm      | All                    |