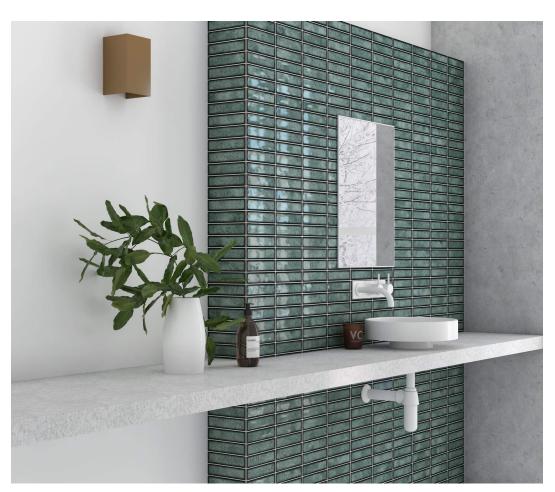

3 colours

1 Finish

1 Size

The Bamboo collection stands out with its clean, modular design—where geometry meets grace. Each tile features a refined interplay of subtle reliefs and smooth finishes, creating a dynamic surface that captures light and shadow throughout the day.