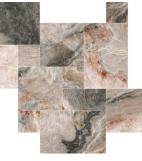

## LIVINGSTONE Floor & Wall Tile

1 colour

1 Finish

1 Size

Inspired by the striking elegance of Arabescato Orobico Rosso marble, this collection captures the drama and depth of natural stone with breathtaking precision—rich veining, luxurious texture, and a finish that speaks of timeless sophistication. But what truly sets it apart is its innovative anti-slip surface, seamlessly merging beauty with practicality.

| Size          | Finish  | Thickness | Colour       |
|---------------|---------|-----------|--------------|
|               |         |           | Availability |
| 4 Size Mix    |         |           |              |
| (660 x 440mm, | Natural | 10mm      | N/A          |
| 440 x 440mm,  |         |           |              |
| 440 x 220mm & |         |           |              |
| 220 x 220mm)  |         |           |              |