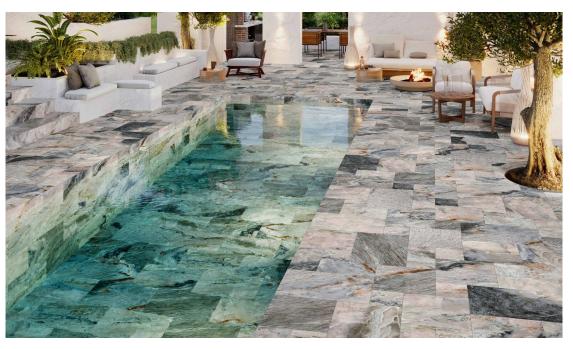

## LIVINGSTONE Floor & Wall Tile

1 colour

1 Finish

1 Size

Inspired by the striking elegance of Arabescato Orobico Rosso marble, this collection captures the drama and depth of natural stone with breathtaking precision—rich veining, luxurious texture, and a finish that speaks of timeless sophistication. But what truly sets it apart is its innovative anti-slip surface, seamlessly merging beauty with practicality.