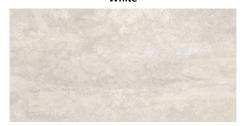

White

White Decor

| Size         | Finish  | Thickness | Colour       |
|--------------|---------|-----------|--------------|
|              |         |           | Availability |
| 600 x 1200mm | Natural | 8.5mm     | N/A          |
| 600 x 1200mm | Decor   | 8.5mm     | N/A          |