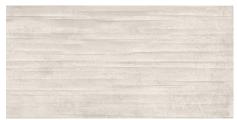

White

White Decor

| Size         | Finish  | Thickness | Colour       |
|--------------|---------|-----------|--------------|
|              |         |           | Availability |
| 600 x 1200mm | Natural | 8.5mm     | N/A          |
| 600 x 1200mm | Decor   | 8.5mm     | N/A          |